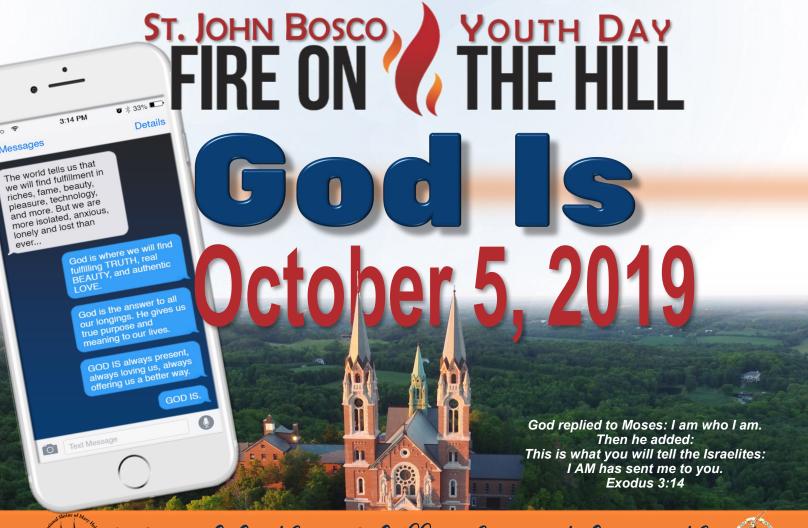

# (M) A day of faith and fellowship just for youth!



### Featured Presenters

**Leah Darrow** – Former NYC model and contestant on "America's Next Top Model". With her compelling story of personal conversion, she helps young people understand real happiness and explore authentic relationships by reclaiming their self-worth. In addition to international speaking engagements, she has authored "The Other Side of Beauty" and is the co-founder of the LUX Conference for adult women. She is also the host of the popular "Do Something Beautiful" podcast.



<u>Matt Regitz</u> – Director of Youth Ministry at Prince of Peace Catholic Community (Houston, TX). Matt Regitz took over his struggling home parish youth program in Houston after working five years as an oil field salesman. Fifteen years l