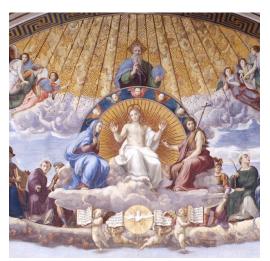

## The Sign of the Cross

In the name of the Father, and of the Son, and of the Holy Spirit. Amen

Sacred Art depicting the Father, the Son and the Holy Spirit